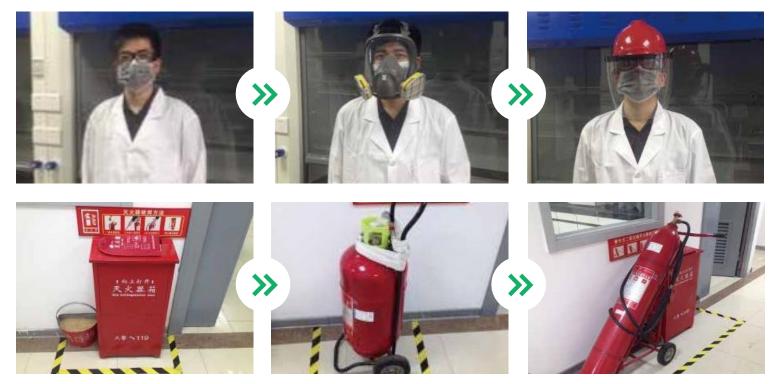

year
- Certificate of Analysis (CoA) is provided for each product.

### Our quality control techniques include:

- Nuclear Magnetic Resonance (HNMR; CNMR)
- Chromatography (HPLC, TLC, gas chromatography)
- Mass spectrometry (LC-MS)
- Spectroscopy (IR, UV)
- Polarimetry
- Trace metal content analysis
- Elemental analysis
- Titration (acid titration, alkaline titration)
- Amino acid analysis





Residual Solvent (PPM) Heavy Metal Residue (PPM) etc....



Agilent 6120 LC-MS 400 MHz Bruker NMR Agilent 1100 HPLC Waters UPLC



Agilent 7820 GC Chiral HPLC Melting point Apparatus Moisture content

Swiss General Standard (SGS) ISO 9001: 2008 certification

# **R&D FACILITIES**







20L -78°C Reactor

50L -30-200°C Reactor

100L -30-200°C Reactor

# **R&D FACILITIES**

### Laboratory safety







# **FEATURE PRODUCT**

# **CATALYSTS AND BORONIC ACIDS**





# **HETEROCYCLIC COMPOUNDS**