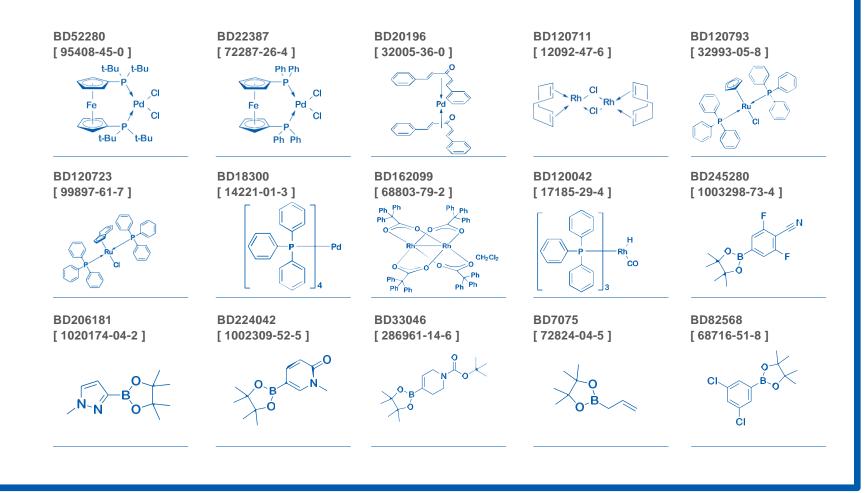

duct.

### Our quality control techniques include:

- Nuclear Magnetic Resonance (HNMR; CNMR)
- Chromatography (HPLC, TLC, gas chromatography)
- Mass spectrometry (LC-MS)
- Spectroscopy (IR, UV)
- Polarimetry
- Trace metal content analysis
- Elemental analysis
- Titration (acid titration, alkaline titration)
- Amino acid analysis





Residual Solvent (PPM) Heavy Metal Residue (PPM) etc....



Agilent 6120 LC-MS 400 MHz Bruker NMR Agilent 1100 HPLC Waters UPLC



Agilent 7820 GC Chiral HPLC Melting point Apparatus Moisture content

Swiss General Standard (SGS) ISO 9001: 2008 certification

# **R&D FACILITIES**







20L -78°C Reactor

50L -30-200°C Reactor

100L -30-200°C Reactor

# **R&D FACILITIES**

### Laboratory safety







# **FEATURE PRODUCT**

# **CATALYSTS AND BORONIC ACIDS**





# **HETEROCYCLIC COMPOUNDS**