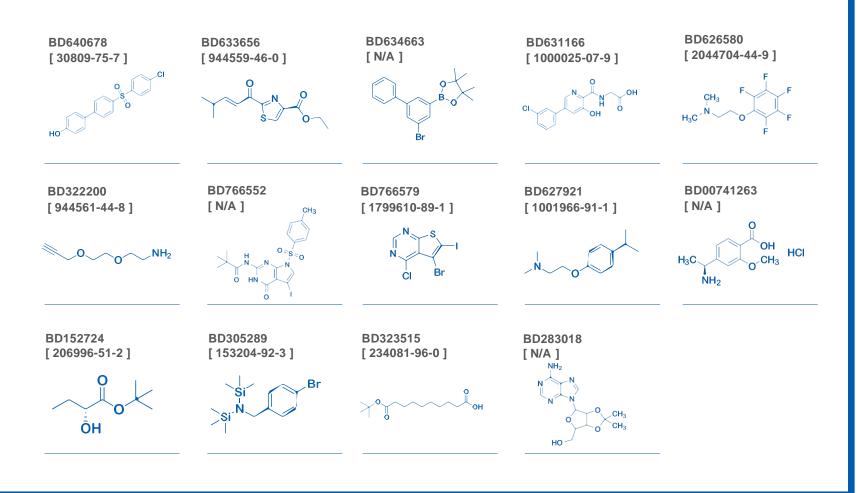

ear
- Certificate of Analysis (CoA) is provided for each product.

### Our quality control techniques include:

- Nuclear Magnetic Resonance (HNMR; CNMR)
- Chromatography (HPLC, TLC, gas chromatography)
- Mass spectrometry (LC-MS)
- Spectroscopy (IR, UV)
- Polarimetry
- Trace metal content analysis
- Elemental analysis
- Titration (acid titration, alkaline titration)
- Amino acid analysis





Residual Solvent (PPM) Heavy Metal Residue (PPM) etc....



Agilent 6120 LC-MS 400 MHz Bruker NMR Agilent 1100 HPLC Waters UPLC



Agilent 7820 GC Chiral HPLC Melting point Apparatus Moisture content

Swiss General Standard (SGS) ISO 9001: 2008 certification

# **R&D FACILITIES**







20L -78°C Reactor

50L -30-200°C Reactor

100L -30-200°C Reactor

# **R&D FACILITIES**

### Laboratory safety







# **FEATURE PRODUCT**

# **CATALYSTS AND BORONIC ACIDS**





# **HETEROCYCLIC COMPOUNDS**