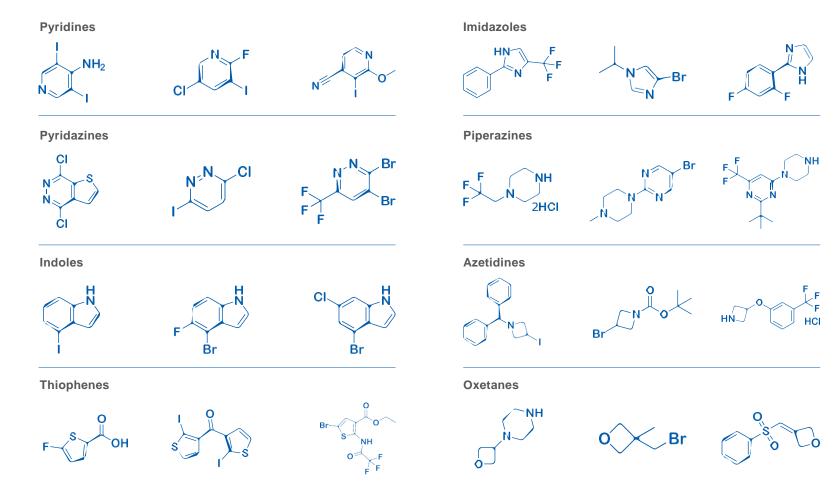

hniques include:

- Nuclear Magnetic Resonance (HNMR; CNMR)
- Chromatography (HPLC, TLC, gas chromatography)
- Mass spectrometry (LC-MS)
- Spectroscopy (IR, UV)
- Polarimetry
- Trace metal content analysis
- Elemental analysis
- Titration (acid titration, alkaline titration)
- Amino acid analysis





Residual Solvent (PPM) Heavy Metal Residue (PPM) etc....



Agilent 6120 LC-MS 400 MHz Bruker NMR Agilent 1100 HPLC Waters UPLC



Agilent 7820 GC Chiral HPLC Melting point Apparatus Moisture content

Swiss General Standard (SGS) ISO 9001: 2008 certification

# **R&D FACILITIES**







20L -78°C Reactor

50L -30-200°C Reactor

100L -30-200°C Reactor

# **R&D FACILITIES**

### Laboratory safety







# **FEATURE PRODUCT**

# **CATALYSTS AND BORONIC ACIDS**





# **HETEROCYCLIC COMPOUNDS**