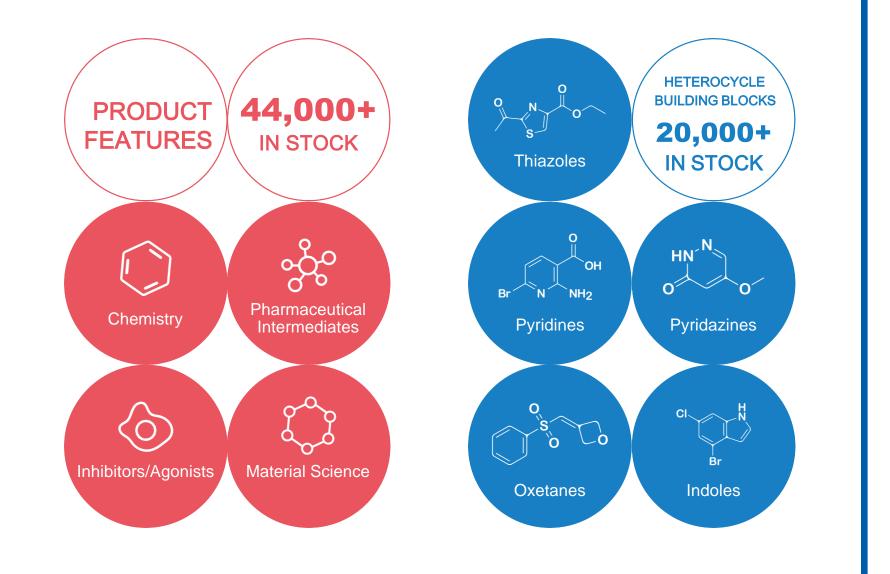

iques include:

- Nuclear Magnetic Resonance (HNMR; CNMR)
- Chromatography (HPLC, TLC, gas chromatography)
- Mass spectrometry (LC-MS)
- Spectroscopy (IR, UV)
- Polarimetry
- Trace metal content analysis
- Elemental analysis
- Titration (acid titration, alkaline titration)
- Amino acid analysis





Residual Solvent (PPM) Heavy Metal Residue (PPM) etc....



Agilent 6120 LC-MS 400 MHz Bruker NMR Agilent 1100 HPLC Waters UPLC



Agilent 7820 GC Chiral HPLC Melting point Apparatus Moisture content

Swiss General Standard (SGS) ISO 9001: 2008 certification

# **R&D FACILITIES**







20L -78°C Reactor

50L -30-200°C Reactor

100L -30-200°C Reactor

# **R&D FACILITIES**

### Laboratory safety







# **FEATURE PRODUCT**

# **CATALYSTS AND BORONIC ACIDS**





# **HETEROCYCLIC COMPOUNDS**